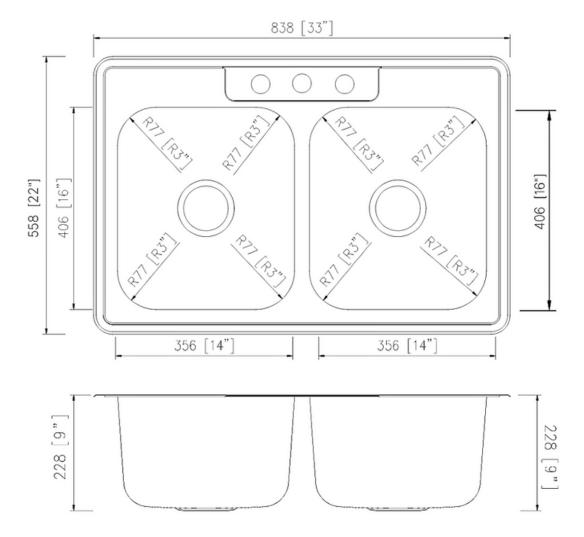

### **Technical Information**

All product dimensions are nominal Exterior Measurements: 33" x 22" x 9"

Bowl Measurements: 14" x 16" x 9"

Bowl Configuration: Double